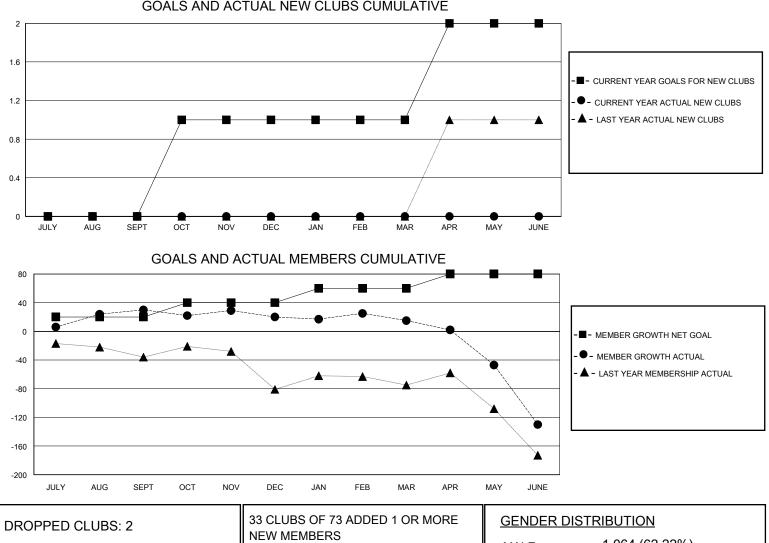

## MONTHLY MEMBERSHIP PROGRESS REPORT

District 1 A

Results as of: 6/30/2020

| GMT:          |               | LOC         | ATION ILLINOIS |                       |                        |                         | GMT CA                                             |  |
|---------------|---------------|-------------|----------------|-----------------------|------------------------|-------------------------|----------------------------------------------------|--|
|               | Club          | DS          |                | Members               |                        |                         |                                                    |  |
|               | RESULTS FOR   | R 2019-2020 |                | RESULTS FOR 2019-2020 |                        |                         |                                                    |  |
| QUARTER       | NEW CLUB GOAL | NEW CLUBS   | DROPPED CLUBS  | QUARTER MEME          | BER GROWTH NET<br>GOAL | MEMBER GROWTH<br>ACTUAL | DROPPED<br>MEMBERS ACTUAL<br>(including transfers) |  |
| JULY/AUG/SEPT | 0             | 0           | 0              | JULY/AUG/SEPT         | 20                     | 66                      | 33                                                 |  |
| OCT/NOV/DEC   | 1             | 0           | 1              | OCT/NOV/DEC           | 20                     | 59                      | 66                                                 |  |
| JAN/FEB/MAR   | 0             | 0           | 0              | JAN/FEB/MAR           | 20                     | 29                      | 33                                                 |  |
| APR/MAY/JUNE  | 1             | 0           | 1              | APR/MAY/JUNE          | 20                     | 15                      | 160                                                |  |

| DROPPED CLUBS: 2 |     | NEW MEMBERS               | GENDER DISTRIBUTION<br>MALE 1,064 (62.22%) |               |     |
|------------------|-----|---------------------------|--------------------------------------------|---------------|-----|
| DROPPED MEMBERS  |     |                           | FEMALE                                     | 646 (37.78%)  |     |
| DECEASED         | 26  | CLICK HERE FOR CUMULATIVE | TOTAL FAMILY UNIT MEMBERS                  |               | 386 |
| CLUB CANCELLED   | 2   | MEMBERSHIP DATA           |                                            |               | 040 |
| OTHER            | 264 |                           | FAMILY MEMBER                              | S PAYING HALF | 210 |
| TOTAL            | 292 |                           |                                            |               |     |